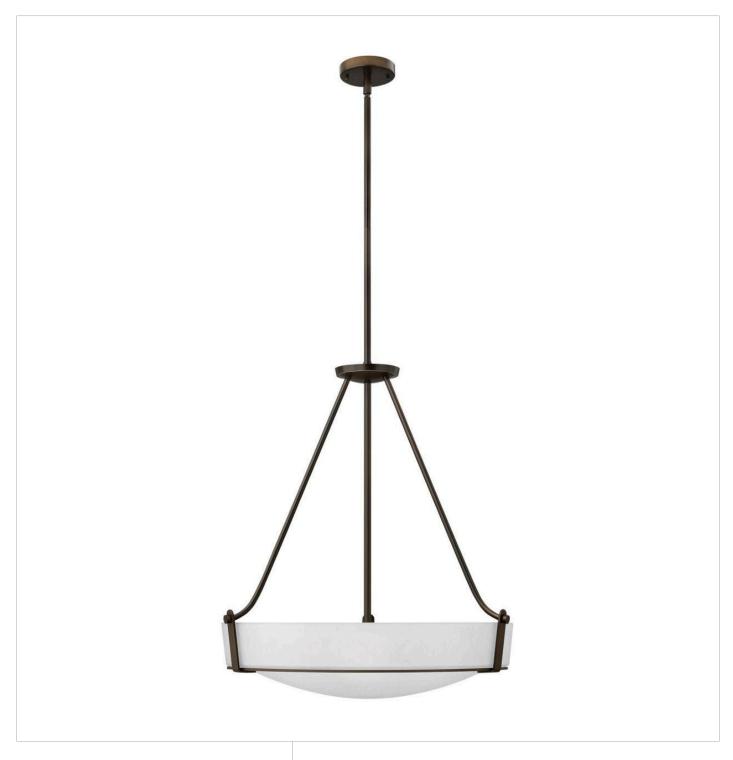

## **HATHAWAY**

## LARGE PENDANT | 32240B-WH

Hathaway's striking design features a bold shade held in place by three intersecting, floating arms with unique forged uprights and ring detail for a modern style. Available in Heritage Brass with etched glass, Olde Bronze with etched glass, Olde Bronze with etched with etched glass, Olde Bronze with etched amber glass and Antique Nickel with etched glass.

**FINISH**: Olde Bronze with Etched White glass

GLASS: Etched WIDTH: 26.8" HEIGHT: 29.3"

LIGHT SOURCE: Socket WATTAGE: 5-100w Med.

**HINKLEY** 33000 Pin Oak Parkway Avon Lake, OH 44012 **PHONE: (440) 653-5500** Toll Free: 1 (800) 446-5539 hinkley.com